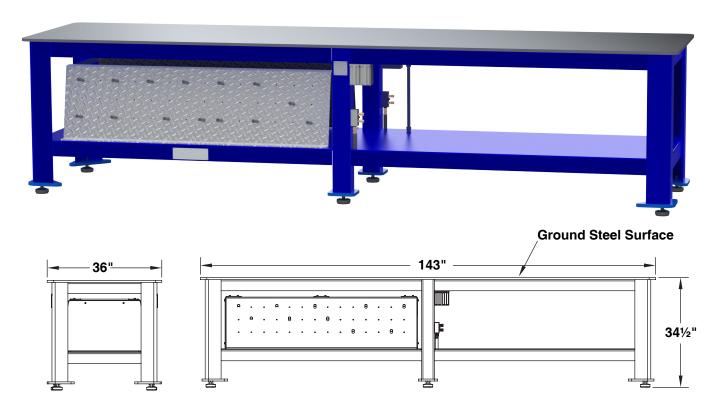

## Bench Optimized for Mold Assembly/Disassembly:

- More efficient mold assembly and disassembly
- · Convenient working height
- Shelf for storage
- 3/4" thick Blanchard Ground steel work surface for smooth and easy positioning of mold plates
- Radiused corners on legs to reduce knee injuries
- Bench is all-welded construction
- Max static load rating is 30,000 lbs

#### **Options:**

**F** = Manifold and Flow Meter

T = Tool Storage

 $\mathbf{A} = Air$ 

**E** = Electrical

Note: Standard Toolroom Bench dimensions are 3' wide, by 12'long and 34" high.