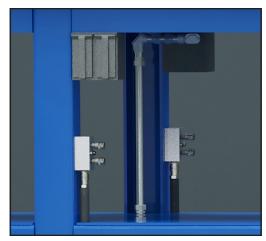

## **Air Manifold Option:**

- · Convenient connection of air tools
- One on each side of the bench
- · Hooks to hold air hose

#### **Electrical Option:**

- 2 outlets on either side of the bench
- Electrical hookups are routed under the bench to minimize obstructions
- Positioned centrally on bench for easy access