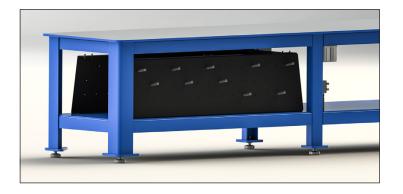

#### **Tool Storage Option:**

- Easy access to tools needed on the bench
- Prevent clutter
- Pre-drilled holes and repositionable aluminum pegs for organized and flexible tool storage
- Tool Storage unit fits under one section of the bench
- 1/4" steel, black powder coated
- Recessed 2" from shelf edge and angled back to keep tools in place
- Each tool storage unit includes one board on each side of bench