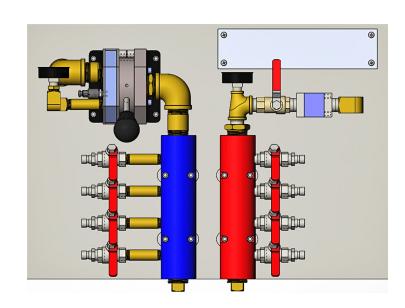

#### Water Manifold and Flow Meter Option:

- Manifold and valves allow quick connection for mold water testing
- Flow meter can be used to ensure flow is even and there are no restrictions
- Ability to bench test for leaks saves valuable time versus testing in the press
- Red and blue manifold similar to what is at the press
- Convenient drain feature provides cleaner, more efficient drainage after testing