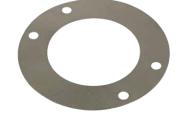

## LOCATING RING SHIMS

M 316 Stainless Steel

| CATALOG NUMBER | THICKNESS |
|----------------|-----------|
| LRS-02         | .002"     |
| LRS-03         | .003"     |
| LRS-05         | .005"     |

#### **APPLICATION GUIDELINES**

- Shims allow for pre-loading the flanged Locating Rings to compensate for a worn or dished platen as well as compensate for high injection pressures in the center of the mold.
- Three thicknesses to enable preload for the center of the mold.
- Sold individually to accommodate stacking requirements.
- Sized with screw clearances for use with flanged Locating Rings sold on page B-3.